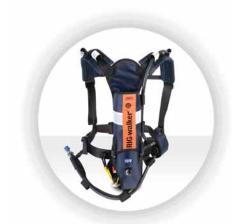

# The RIG-walker is a positive pressure, self-contained, open circuit, compressed air, working airline/escape breathing apparatus.

The system can be connected to any airline, cascade air supply hose via the pigtail hose connection on the BA set. Dependant on the end user application, the RIG-walker can be selected with either the FAST-mask or FAST-cowl face mask. For further information refer to the FAST-mask and FAST-cowl face masks technical data sheet.

#### **Certification & Approvals:**

CE marked to EN 402:2003 and EN 14593-1:2005 plus SOLAS Marine Equipment Directive (MED) 96/98/EC

Back Twin Strap Harness

**Bandolier Harness** 