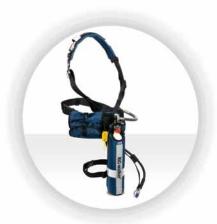

# The RIG-walker is a positive pressure, self-contained, open circuit, compressed air, working airline/escape breathing apparatus.

The system can be connected to any airline, cascade air supply hose via the pigtail hose connection on the BA set. Dependant on the end user application, the RIG-walker can be selected with either the FAST-mask or FAST-cowl face mask. For further information refer to the FAST-mask and FAST-cowl face masks technical data sheet.

#### **Certification & Approvals:**

CE marked to EN 402:2003 and EN 14593-1:2005 plus SOLAS Marine Equipment Directive (MED) 96/98/EC

Back Twin Strap Harness

**Bandolier Harness** 