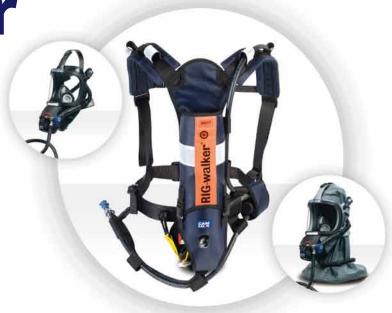

# The RIG-walker is a positive pressure, self-contained, open circuit, compressed air, working airline/escape breathing apparatus.

The system can be connected to any airline, cascade air supply hose via the pigtail hose connection on the BA set. Dependant on the end user application, the RIG-walker can be selected with either the FAST-mask or FAST-cowl face mask. For further information refer to the FAST-mask and FAST-cowl face masks technical data sheet.

#### **Certification & Approvals:**

CE marked to EN 402:2003 and EN 14593-1:2005 plus SOLAS Marine Equipment Directive (MED) 96/98/EC

Back Twin Strap Harness

**Bandolier Harness** 