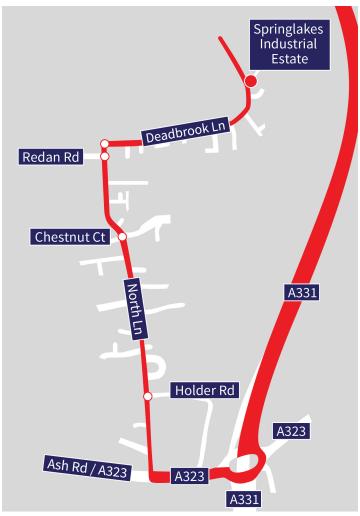

At the roundabout, take the 4th exit onto A323/ Ash Road and take the second right hand turning into North Lane.

At the fourth roundabout take the 2nd exit onto Deadbrook Lane, follow the road round and Springlakes Estate will be to your right.