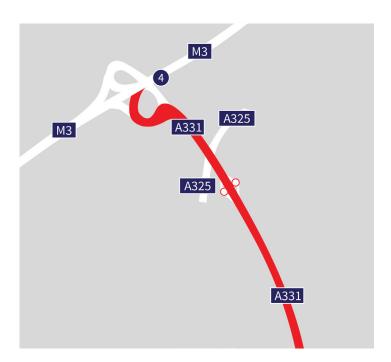

## The map shows directions from the M3.

From Junction 4 on the M3 take the exit for A331 Guildford/Farnham/Camberley/Aldershot.

At the roundabout, take the 2nd exit onto A331.

Exit the A331 for the A324 heading toward Aldershot.